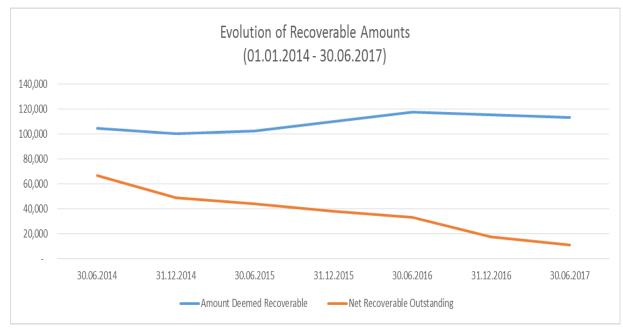

**Guatemala**: In 2015, the Recoveries Committee recommended and the Executive Director approved a 2:1 allocation reduction relating to grants for which the Ministry of Health and Social Assistance (MSPAS) of Guatemala was the Principal Recipient; grant funds had been used to pay taxes due to internal administrative bottlenecks delaying the operationalization of the Congress-approved tax exemption. This decision to reduce an approved allocation by 2:1 was made after all other avenues and strategies for recovery had been exhausted. When a second, albeit smaller, non-OIG recoverable amount was identified by the Country Team (primarily related again to the payment of taxes in the June 2014 – December 2015 period) the Country Team reengaged with high level Ministry of Health and Finance officials to try and recover the funds.