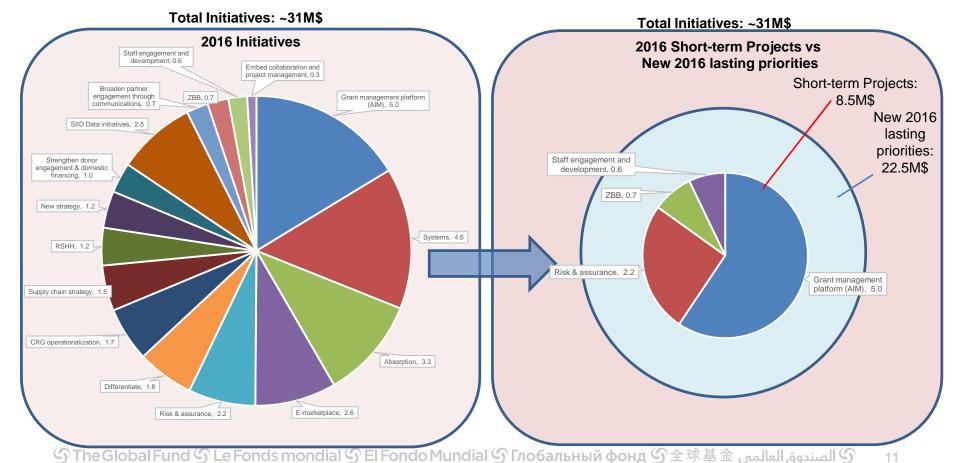

### **Budget 2016 Initiatives**

# USD ~31 million will be allocated to projects that directly support the 5 corporate priorities for 2016 approved by the MEC