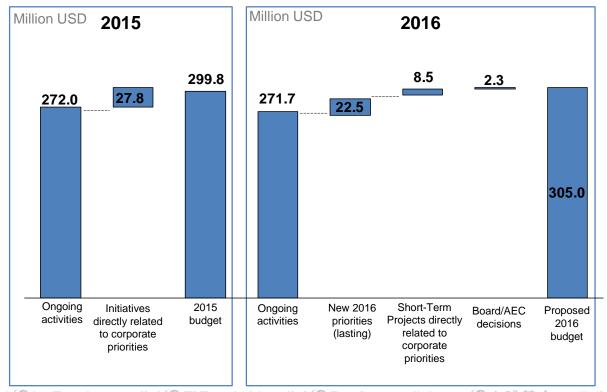

#### Development of operational expenses of the Global Fund

**USD Millions** 

### Stabilization of budget requirements seen since 2013 maintained in 2016