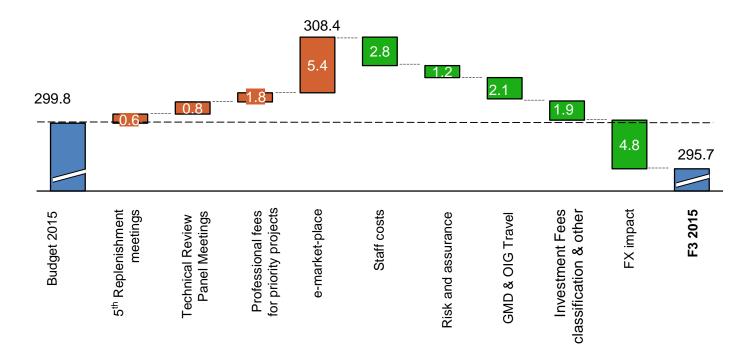

### 34th Board Meeting

Opex: 2015 F3 Reforecast and 2016 Budget

For Board decision

GF/B34/14 Geneva, Switzerland 16-17 November 2015



### **Content Overview**

- 1 F3 2015 Reforecast
- 2 Budget 2016

### **Content Overview**

1 F3 2015 Reforecast

## F3 2015 Reforecast – Summary

vs Budget, in USD at Budget rates



### **Content Overview**

2 Budget 2016

### 2016 Budget process



#### Development of operational expenses of the Global Fund

**USD Millions** 



### Stabilization of budget requirements seen since 2013 maintained in 2016



### Global Fund budget ratios continue to perform well against comparable organisations



# The 2016 Budget funds corporate priorities, additional governance costs from Board/AEC decisions and ongoing recurring activities



Underspending by Secretariat in 2014 and 2015 has created flexibility to invest in critical projects in 2016 while remaining within the 2014-2016 opex allocation of 900M\$



### **Budget 2016 Initiatives**



# USD ~31 million will be allocated to projects that directly support the 5 corporate priorities for 2016 approved by the MEC



# 20