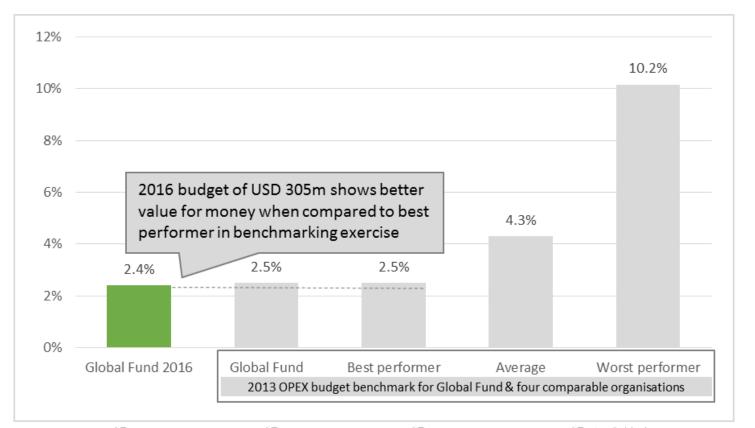

### Global Fund budget ratios continue to perform well against comparable organisations