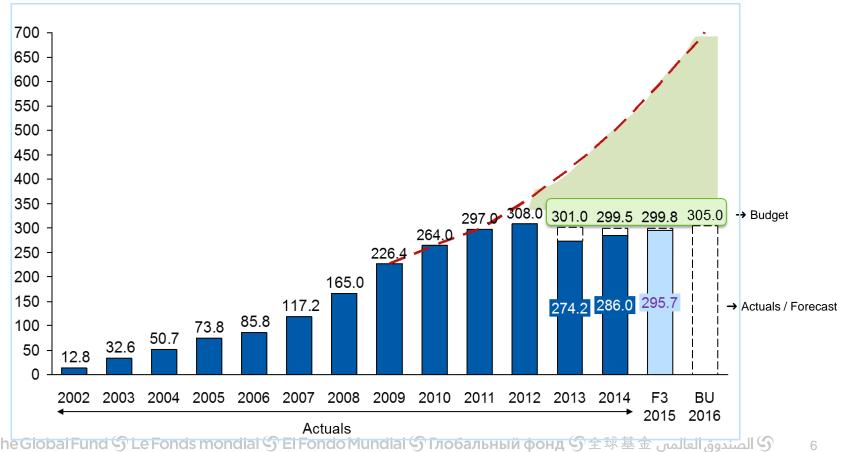

#### Development of operational expenses of the Global Fund

**USD Millions** 

### Stabilization of budget requirements seen since 2013 maintained in 2016