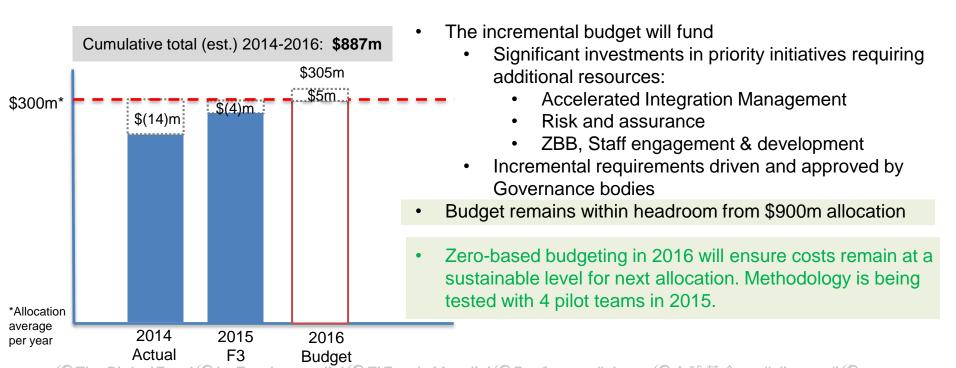

# The 2016 Budget funds corporate priorities, additional governance costs from Board/AEC decisions and ongoing recurring activities

Underspending by Secretariat in 2014 and 2015 has created flexibility to invest in critical projects in 2016 while remaining within the 2014-2016 opex allocation of 900M\$