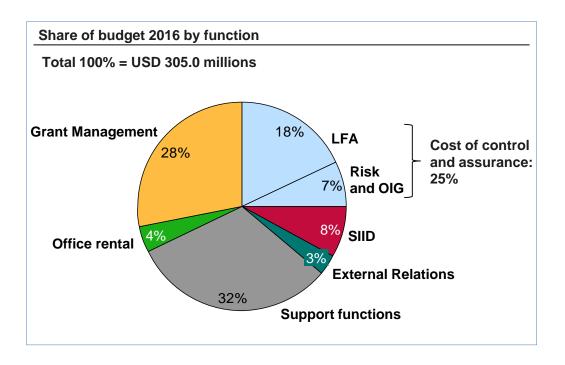

# Breakdown of 2016 budget by core Global Fund activity

Million USD

- 1 Grant Management includes all Grant Management division except LFAs fees
- 2 Support Functions and governance departments include: Communications, Legal, Finance, IT, Governance, HR, Sourcing, Administration, ED office and Central reserves (HR); it excludes the Risk department

### Decision Point (Slide 1 of 2)

GF/B34/DP05: 2016 Corporate Work Plan and Operating Expenses Budget

- 1. Based on the recommendation of the Finance and Operational Performance Committee (the "FOPC"), the Board approves the following:
  - a. Corporate Work Plan and Budget Narrative 2016, as set forth in GF/B34/13; and
  - b. 2016 Operating Expenses Budget up to the amount of USD 305.0 million, as set forth in GF/B34/14 (the "2016 OPEX Budget"), which includes USD 16.3 million for the Office of the Inspector General's 2016 operating expenses based on the recommendation of the Audit and Ethics Committee.