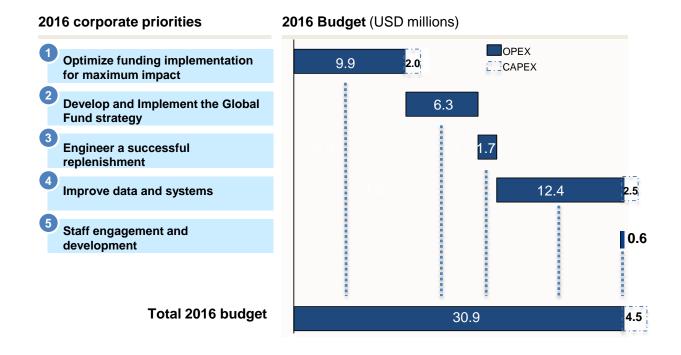

# USD ~31 million will be allocated to projects that directly support the 5 corporate priorities for 2016 approved by the MEC