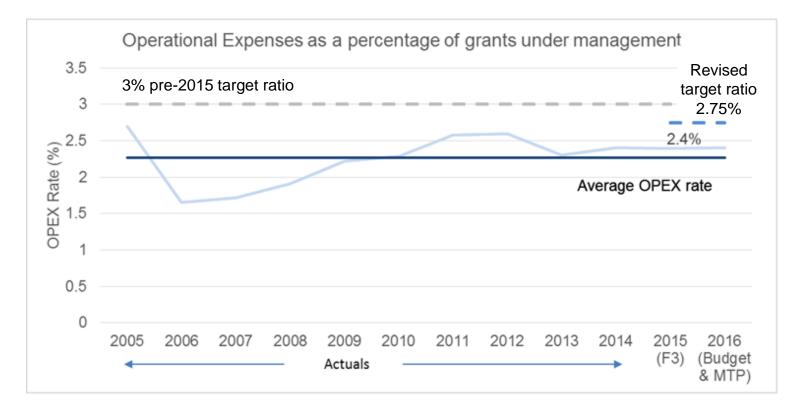

### Global Fund budget ratios continue to perform well against comparable organisations