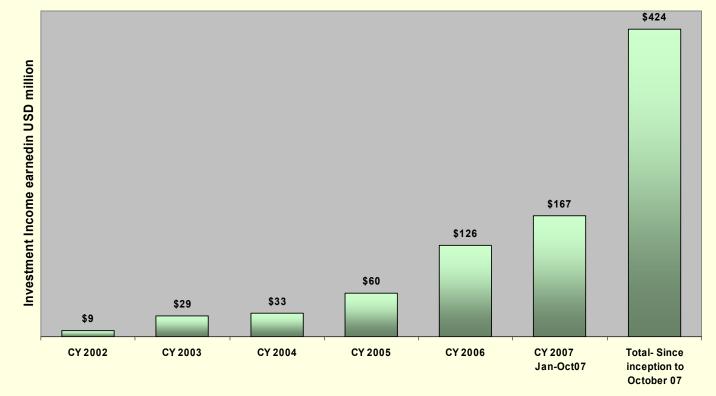

The Global Fund to Fight AIDS, Tuberculosis and Malaria Sixteenth Board Meeting

Trustee Report

November 13, 2007

### **Donor Contributions**



# Grant Commitments



Calendar Year (CY)

### **Disbursements to Principal Recipients**



Calendar Year (CY)

#### Investment Income earned



Calendar Year (CY)

## Global Fund Trust Fund Returns



On January 31,2005, the assets of Trust Funds were converted into two separate tranches. GFATM participates in both tranches. CY05 return includes pre-tranche returns for January 2005.

The return shown above for 2002 to 2004 is for the total Trust Funds (includes GFATM). CY07 return is not annualised and is for the period to 31 October 2007.