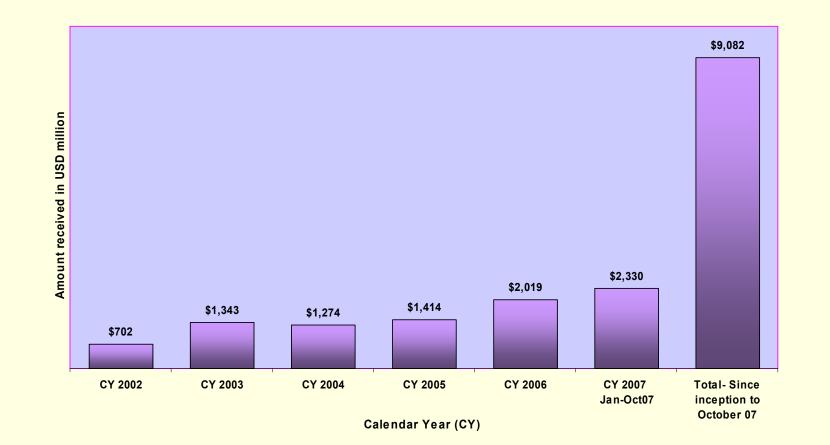

The Global Fund to Fight AIDS, Tuberculosis and Malaria Sixteenth Board Meeting

Trustee Report

November 13, 2007

### **Donor Contributions**



# Grant Commitments



Calendar Year (CY)

### **Disbursements to Principal Recipients**



Calendar Year (CY)

#### Investment Income earned



Calendar Year (CY)

## Global Fund Trust Fund Returns



On January 31,2005, the assets of Trust Funds were converted into two separate tranches. GFATM participates in both tranches. CY05 return includes pre-tranche returns for January 2005.

The return shown above for 2002 to 2004 is for the total Trust Funds (includes GFATM). CY07 return is not annualised and is for the period to 31 October 2007.