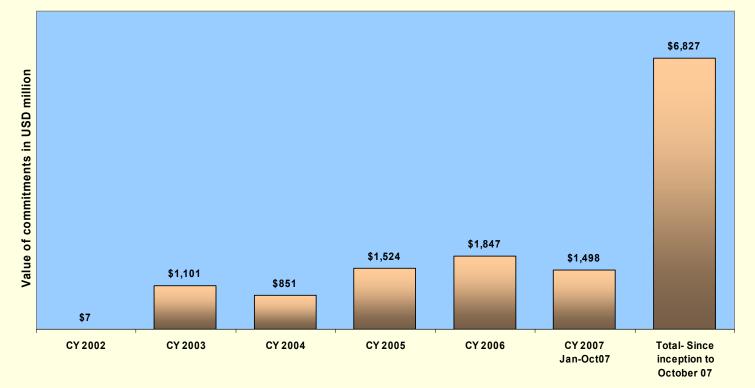

The Global Fund to Fight AIDS, Tuberculosis and Malaria Sixteenth Board Meeting

Trustee Report

November 13, 2007

### **Donor Contributions**



# Grant Commitments



Calendar Year (CY)

### **Disbursements to Principal Recipients**



Calendar Year (CY)

#### Investment Income earned



Calendar Year (CY)

## Global Fund Trust Fund Returns



On January 31,2005, the assets of Trust Funds were converted into two separate tranches. GFATM participates in both tranches. CY05 return includes pre-tranche returns for January 2005.

The return shown above for 2002 to 2004 is for the total Trust Funds (includes GFATM). CY07 return is not annualised and is for the period to 31 October 2007.