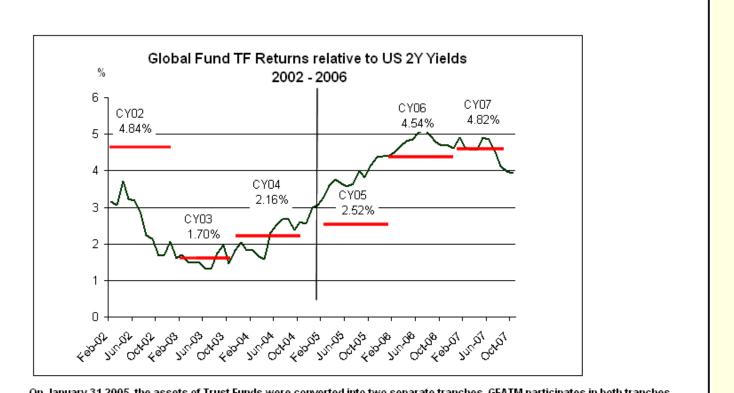

## Global Fund Trust Fund Returns

On January 31,2005, the assets of Trust Funds were converted into two separate tranches. GFATM participates in both tranches. CY05 return includes pre-tranche returns for January 2005.

The return shown above for 2002 to 2004 is for the total Trust Funds (includes GFATM). CY07 return is not annualised and is for the period to 31 October 2007.