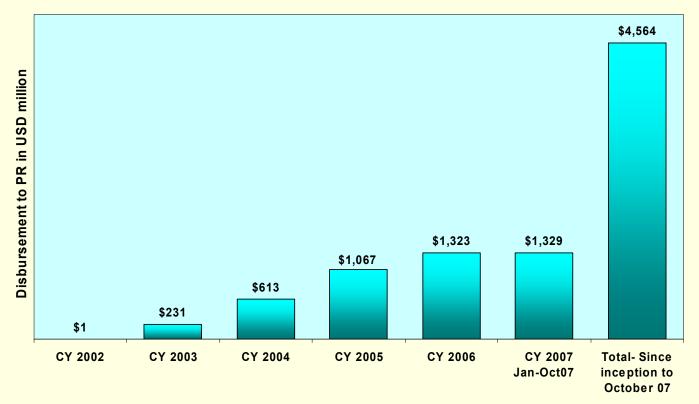

The Global Fund to Fight AIDS, Tuberculosis and Malaria Sixteenth Board Meeting

Trustee Report

November 13, 2007

### **Donor Contributions**



# Grant Commitments



Calendar Year (CY)

### **Disbursements to Principal Recipients**



Calendar Year (CY)

#### Investment Income earned



Calendar Year (CY)

## Global Fund Trust Fund Returns



On January 31,2005, the assets of Trust Funds were converted into two separate tranches. GFATM participates in both tranches. CY05 return includes pre-tranche returns for January 2005.

The return shown above for 2002 to 2004 is for the total Trust Funds (includes GFATM). CY07 return is not annualised and is for the period to 31 October 2007.